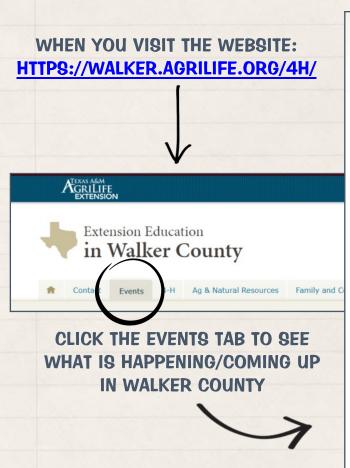

## TO RECEIVE UP TO DATE INFORMATION PLEASE FOLLOW US AT:

**Walker County 4-H** 

Walker County- Texas A&M AgriLife Extension
District 9 4-H

Texas 4-H

@walkerco.4h

@WalkerCounty4H

**Walker County 4-H Website** 

**District 9 4-H Website** 

**Texas 4-H Website** 

PHOTOS WANTED! PLEASE SHARE WHAT IS GOING ON IN YOUR PROJECT WITH THE WHOLE COUNTY! SUBMIT TO RACHEL BY THE <u>3RD WEDNESDAY OF EACH MONTH</u> AT RACHEL.COOPER@AG.TAMU.EDU