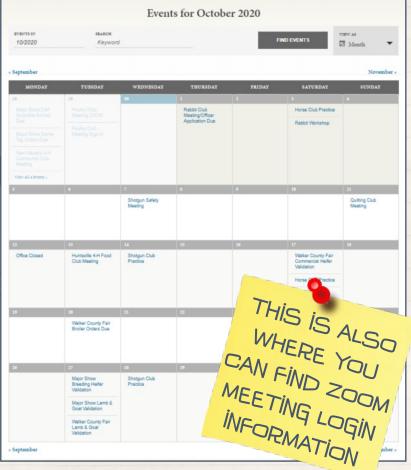

## TO RECEIVE UP TO DATE INFORMATION PLEASE FOLLOW US AT:

**Walker County 4-H** 

Walker County- Texas A&M AgriLife Extension
District 9 4-H

Texas 4-H

@walkerco.4h

@WalkerCounty4H

**Walker County 4-H Website** 

**District 9 4-H Website** 

**Texas 4-H Website** 

PHOTOS WANTED! PLEASE SHARE WHAT IS GOING ON IN YOUR PROJECT WITH THE WHOLE COUNTY! SUBMIT TO RACHEL BY THE <u>3RD WEDNESDAY OF EACH MONTH</u> AT RACHEL.COOPER@AG.TAMU.EDU