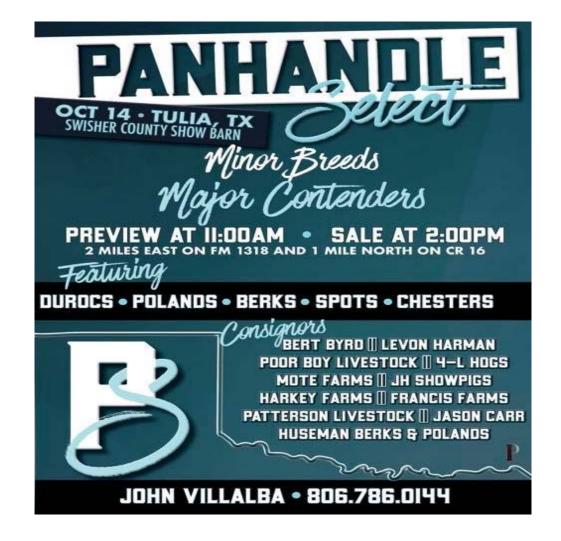

#### **Panhandle Select Pig Sale:**

October 14, Swisher County Show Barn, 11:00 am Preview, 2:00 pm Sale

#### **Show Pigs**

John will not be finding and buying pigs for you this year. He will teach you about finding and picking out the pigs. There are plenty of sales in the area including one in Tulia on October 14th (see flyer). Date of birth and genetics dictate where you will need to show. Pigs going to county/local shows need to be born in the beginning to mid July. Pigs going to San Antonio need to be born in early August, and Houston in mid to late August. John will be going to San Antonio and Houston pig shows this year. Also, make sure you have ordered tags by September 18th. Validation will be in November for swine. If you do not have access to pens, please let the Extension office know if you will need to keep pigs at the FFA ag farms in the county.